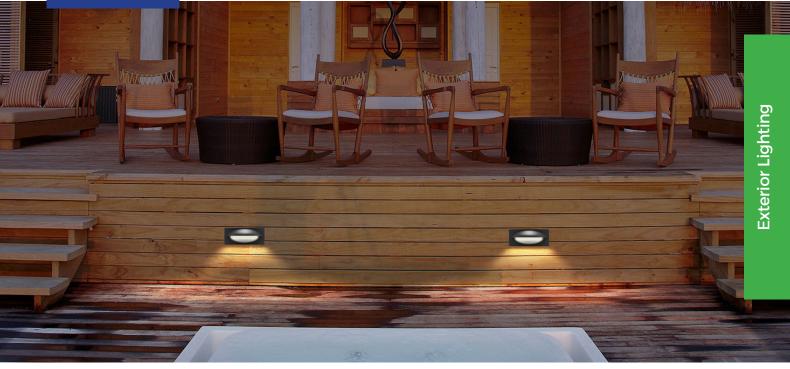

## **Exterior LED Tri-CCT Recessed Wall Lights**

- Input voltage range: 100-240V AC 50/60Hz
- Internal constant current driver included
- Housing & heatsink: aluminium
- Sleeve: PC
- LED chips: 24pcs 2835 LED
- Tri-CCT (3000K / 4000K / 6500K) in one fitting
- CCT Switch inside the fitting
- Power factor: >0.8
- Ambient temp: -20 to 50°C
- Not suitable for dimming
- Suitable for 2-way switching
- Suitable for use with Microwave or PIR sensors