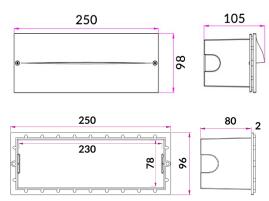

Cut out: L227 x W76 x D78mm

| Part No.     | OGATRI1               |
|--------------|-----------------------|
| Description  | WALL LED Dark Grey    |
| Material     | Aluminium             |
| Kelvin       | 3000K / 4000K / 6500K |
| Lumens       | 670LM / 561LM / 349LM |
| Wattage      | 13W                   |
| LED Type     | 24pcs 2835            |
| Power factor | >0.8                  |
| CRI          | >80                   |
| Weight       | 1.0kg                 |
| Вох          | 26x11x11cm            |
| Carton QTY   | 1/8                   |
|              |                       |